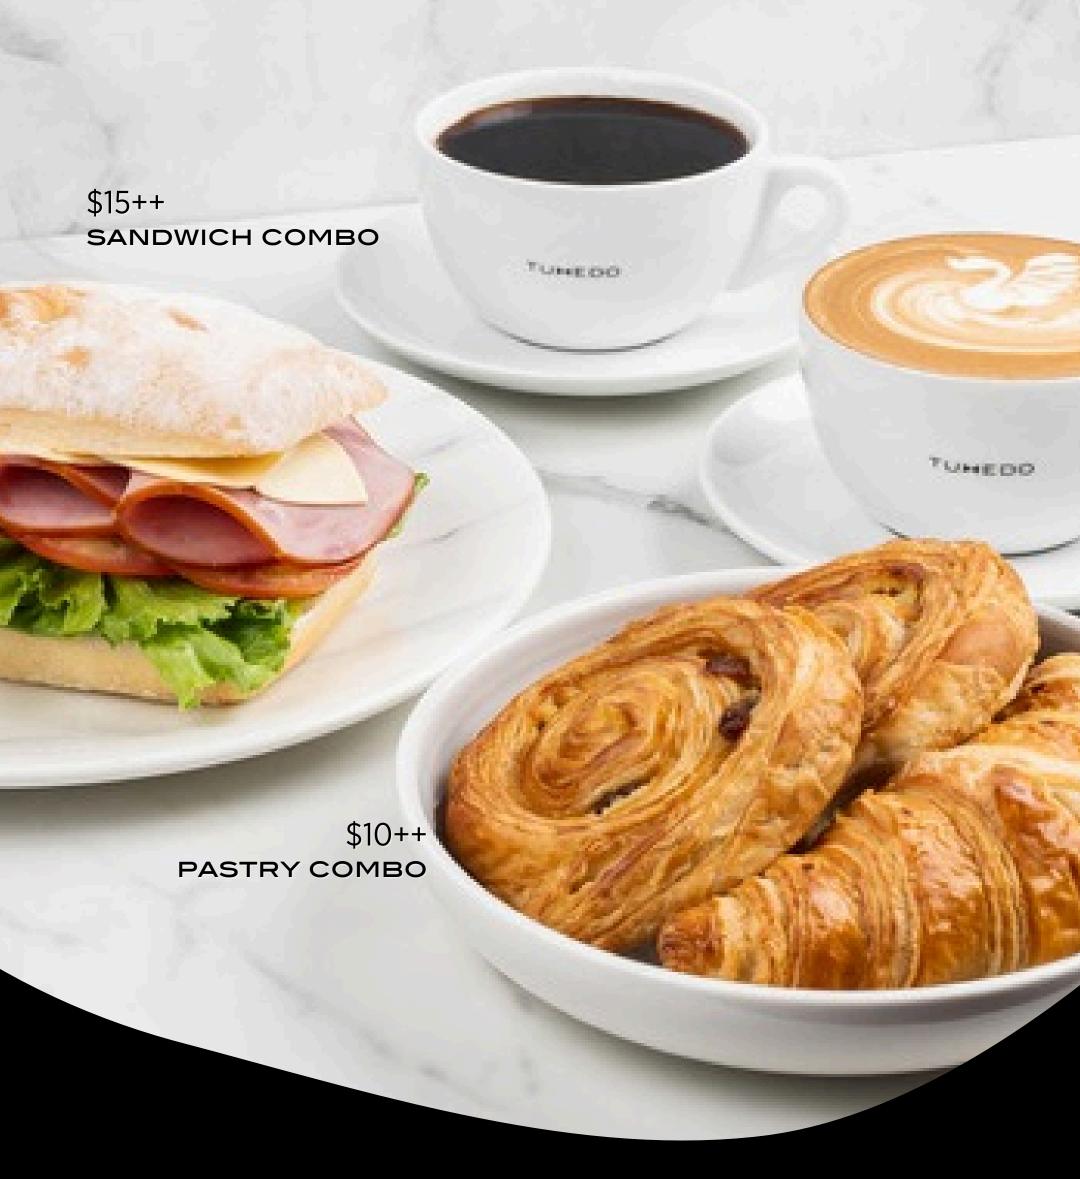

Impeccably Proper Pâtisserie



Impeccably Proper Pâtisserie

# PERFECT —PAIRINGS—



Tuxedo | Lobby Level +65 6632 8921 | dine@carltoncity.sg



# ALL-DAY BREAKFAST

available from 7:00 AM

### EGGS BENEDICT

16

poached eggs, gammon ham, sliced avocado, hollandaise sauce on brioche bun

### SOURDOUGH TOAST V

14

mozzarella, creamy avocado mash, sunflower seeds, tomatoes

# WESTERN / PASTA

available from 11:00 AM

### TUXEDO SIGNATURE SAVOURY CROFFLE M

16

crab meat mayo, celery, shallot, yuzu juice

# WAGYU CHEESEBURGER 🤝

25

180gm wagyu beef patty, french fries, coleslaw

### VEGGIE SPAGHETTI V

15

5-veg tomato-based sauce

# SEAFOOD SPAGHETTI AGLIO OLIO 🥖

18

served with grilled prawns, clams, squid, chilli flakes

# 18

CARBONARA (6) bacon, mushroom in cream sauce

FISH & CHIPS

### 18

served with french fries, tartar sauce & lemon, mix salad

### 18

ground b